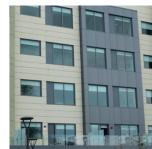

#### ALLBONDS<sup>™</sup> PE & ALLBONDS<sup>™</sup> FR ALUMINUM COMPOSITE PANELS

For over 25 years, ALLBONDS<sup>™</sup> has delivered highly versatile, lightweight, durable aluminum composite material (ACM) consisting of two sheets of smooth .02" aluminum thermally bonded to a polyethylene (PE) or fire-resistant (FR) core in a continuous process. Standard panel width comes in 50" or 62", while standard panel length comes in 122", 146", or 196". ALLBONDS<sup>™</sup> is the MOST competitive, cost effective producer of ACM in the US, with unmatched reliability and consistency in quality. With continuous product innovation, world class customer support, and a proven track record of excellence, ALLBONDS<sup>™</sup> is the premiere cladding solution to bring your architectural vision to life.

# ALLBONDS<sup>™</sup> is where versatility meets long lasting durability.

Below are the wide range of simple fabrication techniques you can use for almost any building application imaginable.

Roll-Bending