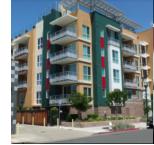

#### ALLBONDS<sup>™</sup> PE & ALLBONDS<sup>™</sup> FR ALUMINUM COMPOSITE PANELS

For over 25 years, ALLBONDS<sup>™</sup> has delivered highly versatile, lightweight, durable aluminum composite material (ACM) consisting of two sheets of smooth .02" aluminum thermally bonded to a polyethylene (PE) or fire-resistant (FR) core in a continuous process. Standard panel width comes in 50" or 62", while standard panel length comes in 122", 146", or 196". ALLBONDS<sup>™</sup> is the MOST competitive, cost effective producer of ACM in the US, with unmatched reliability and consistency in quality. With continuous product innovation, world class customer support, and a proven track record of excellence, ALLBONDS<sup>™</sup> is the premiere cladding solution to bring your architectural vision to life.

# ALLBONDS<sup>™</sup> is where versatility meets long lasting durability.

Below are the wide range of simple fabrication techniques you can use for almost any building application imaginable.

Roll-Bending