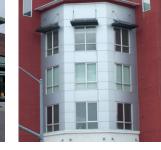

#### ALLBONDS<sup>™</sup> PE & ALLBONDS<sup>™</sup> FR ALUMINUM COMPOSITE PANELS

For over 25 years, ALLBONDS<sup>™</sup> has delivered highly versatile, lightweight, durable aluminum composite material (ACM) consisting of two sheets of smooth .02" aluminum thermally bonded to a polyethylene (PE) or fire-resistant (FR) core in a continuous process. Standard panel width comes in 50" or 62", while standard panel length comes in 122", 146", or 196". ALLBONDS<sup>™</sup> is the MOST competitive, cost effective producer of ACM in the US, with unmatched reliability and consistency in quality. With continuous product innovation, world class customer support, and a proven track record of excellence, ALLBONDS<sup>™</sup> is the premiere cladding solution to bring your architectural vision to life.

# ALLBONDS<sup>™</sup> is where versatility meets long lasting durability.

Below are the wide range of simple fabrication techniques you can use for almost any building application imaginable.

Roll-Bending