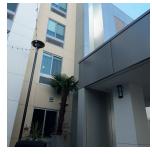

#### ALLBONDS<sup>™</sup> PE & ALLBONDS<sup>™</sup> FR ALUMINUM COMPOSITE PANELS

For over 25 years, ALLBONDS<sup>™</sup> has delivered highly versatile, lightweight, durable aluminum composite material (ACM) consisting of two sheets of smooth .02" aluminum thermally bonded to a polyethylene (PE) or fire-resistant (FR) core in a continuous process. Standard panel width comes in 50" or 62", while standard panel length comes in 122", 146", or 196". ALLBONDS<sup>™</sup> is the MOST competitive, cost effective producer of ACM in the US, with unmatched reliability and consistency in quality. With continuous product innovation, world class customer support, and a proven track record of excellence, ALLBONDS<sup>™</sup> is the premiere cladding solution to bring your architectural vision to life.

# ALLBONDS<sup>™</sup> is where versatility meets long lasting durability.

Below are the wide range of simple fabrication techniques you can use for almost any building application imaginable.

Roll-Bending