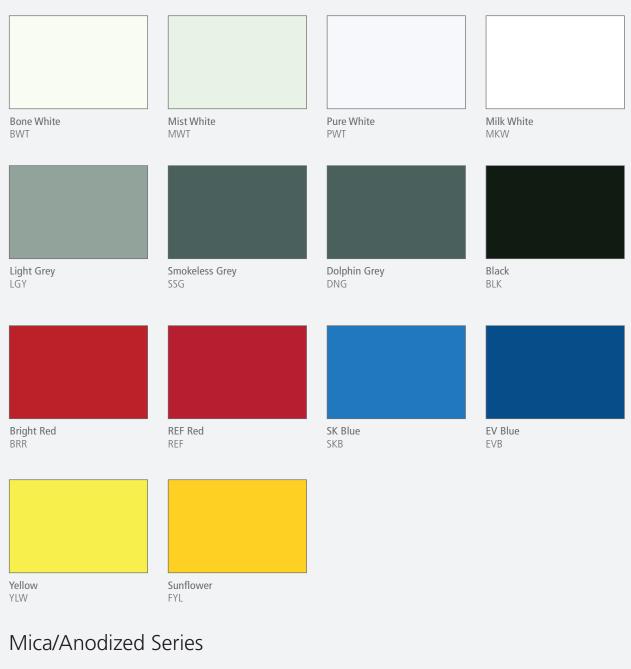

#### Solid Color Series

Anodized Clear ACR

Anodized Champagne ACE

Anodized Black ABK

\* Every color shown in the color chart is meant as a guide only. Color accuracy may be subject to your computer monitor and printing limitations. For most accurate color representation, please request a physical sample.

#### ALLBONDS™ SPECTRUM OF COLORS

We offer a wide spectrum of vibrant colors using high performance Kynar™ 500 PVDF finishes including metallic, natural metal, wood, and an array of beautiful solids.