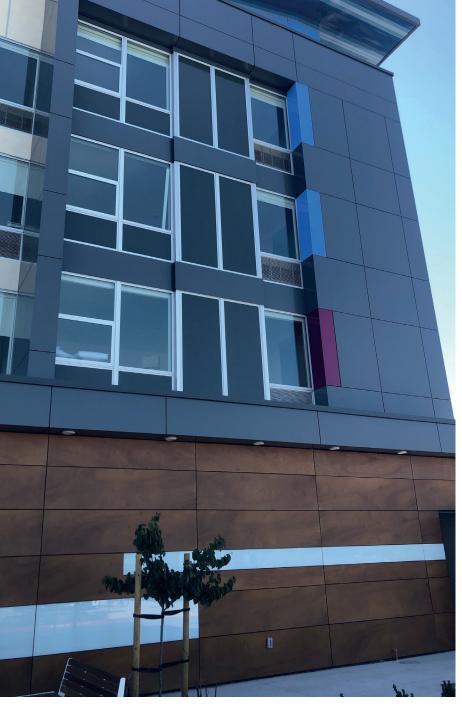

#### ALLBONDS<sup>™</sup> PE & ALLBONDS<sup>™</sup> FR ALUMINUM COMPOSITE PANELS

For over 25 years, ALLBONDS<sup>™</sup> has delivered highly versatile, lightweight, durable aluminum composite material (ACM) consisting of two sheets of smooth .02" aluminum thermally bonded to a polyethylene (PE) or fire-resistant (FR) core in a continuous process. Standard panel width comes in 50" or 62", while standard panel length comes in 122", 146", or 196". ALLBONDS<sup>™</sup> is the MOST competitive, cost effective producer of ACM in the US, with unmatched reliability and consistency in quality. With continuous product innovation, world class customer support, and a proven track record of excellence, ALLBONDS<sup>™</sup> is the premiere cladding solution to bring your architectural vision to life.

# ALLBONDS<sup>™</sup> is where versatility meets long lasting durability.

Below are the wide range of simple fabrication techniques you can use for almost any building application imaginable.

Roll-Bending